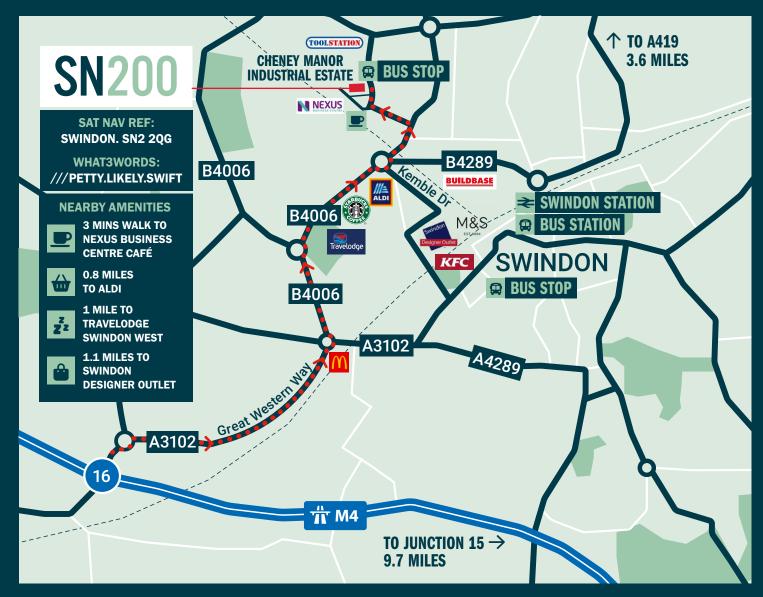

Y OUTSIDE

| SWINDON TOWN CENTRE | 15 MINS |
|---------------------|---------|
| SWINDON BUS STATION | 26 MINS |

SOURCE: SWINDON BUS

### **TRAIN TIMES**

FROM SWINDON RAILWAY STATION
1.5 MILES TO SWINDON RAILWAY STATION

| BRISTOL TEMPLE MEADS | 38 MINS |
|----------------------|---------|
| LONDON PADDINGTON    | 55 MINS |

SOURCE: TRAINLINE

#### **DRIVE TIMES**

| SWINDON TOWN CENTRE | 8 MINS       |
|---------------------|--------------|
| J16 M4              | 9 MINS       |
| BRISTOL             | 45 MINS      |
| OXFORD              | 50 MINS      |
| BRISTOL AIRPORT     | 1 HR         |
| HEATHROW AIRPORT    | 1 HR 10 MINS |
| SOUTHAMPTON         | 1 HR 20 MINS |
| BIRMINGHAM          | 1 HR 40 MINS |
| LONDON              | 1 HR 50 MINS |
| GATWICK AIRPORT     | 1 HR 50 MINS |